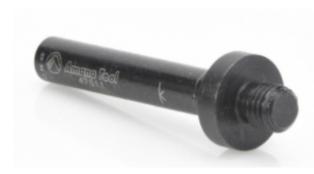

## Item #47611, Amana Tool Threaded Arbor for Screw Type Mortising Cutters 1/4-28 NF Dia x 1/4 Height x 1/4 Inch Shank \$5.21

Thank you for shopping with us! Groove edges for T-moldings, splines or biscuits, and other purposes. Rout tongue-and-groove joinery. Slotting cutters are available with either 2-wing or 3-wing cutters. Use in a handheld or table-mounted router. Due to application, these arbors are

not furnished with hex nut or washers.

| SPECIFICATIONS               |                                                                             |
|------------------------------|-----------------------------------------------------------------------------|
| Manufacturer                 | Amana Tool                                                                  |
| Application                  | Screw-Type Mortising Bits 55250 thru 55258                                  |
| Cut Height, Length, or Width | 1/4 in                                                                      |
| Length                       | L1 1 7/16 in                                                                |
| Note                         | Due to application, these arbors are not furnished with hex nut or washers. |
| Overall Length               | 1 13/16 in                                                                  |
| Shank                        | 1/4 in                                                                      |
| Diameter                     | 1/4 - 28 NF                                                                 |