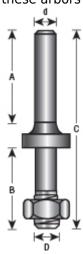

not furnished with hex nut or washers.

| SPECIFICATIONS               |                                                                             |
|------------------------------|-----------------------------------------------------------------------------|
| Manufacturer                 | Amana Tool                                                                  |
| Application                  | Screw-Type Mortising Bits 55250 thru 55258                                  |
| Cut Height, Length, or Width | 1/4 in                                                                      |
| Length                       | L1 1 7/16 in                                                                |
| Note                         | Due to application, these arbors are not furnished with hex nut or washers. |
| Overall Length               | 1 13/16 in                                                                  |
| Shank                        | 1/4 in                                                                      |
| Diameter                     | 1/4 - 28 NF                                                                 |