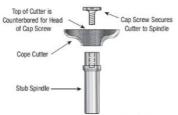

## Item #47515, Amana Tool Carbide-Tipped Cope Cutter with Stub Spindle - 1/4" Radius x 1-5/8" Dia x 1/2" Shank for 7/8" Material - Cabinet Door System \$65.33

Thank you for shopping with us! Want the beauty of traditional cope and stick doors with the strength and longevity of true mortise-and-tenon joinery? Our design allows you to make beautiful doors with tenons of any length you choose. This unique door-making system utilizes a "stub" spindle & cope cutter arrangement. The counterbored cope cutter is secured to the spindle with a cap screw. A matching profile bit is used to shape the decorative ogee "sticking" along the edges of the stiles and rails. As the cope is cut on the ends of the rails, the tenon passes over the top of the bit unobstructed. Each stub spindle & cope cutter includes a full color instruction manual.