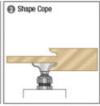

## Item #47515, Amana Tool Carbide-Tipped Cope Cutter with Stub Spindle - 1/4" Radius x 1-5/8" Dia x 1/2" Shank for 7/8" Material - Cabinet Door System \$65.33

Thank you for shopping with us! Want the beauty of traditional cope and stick doors with the strength and longevity of true mortise-and-tenon joinery? Our design allows you to make beautiful doors with tenons of any length you choose. This unique door-making system utilizes a "stub" spindle & cope cutter arrangement. The counterbored cope cutter is secured to the spindle with a cap screw. A matching profile bit is used to shape the decorative ogee "sticking" along the edges of the stiles and rails. As the cope is cut on the ends of the rails, the tenon passes over the top of the bit unobstructed. Each stub spindle & cope cutter includes a full color instruction manual.