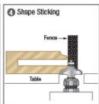

## Item #47515, Amana Tool Carbide-Tipped Cope Cutter with Stub Spindle - 1/4" Radius x 1-5/8" Dia x 1/2" Shank for 7/8" Material - Cabinet Door System \$65.33

Thank you for shopping with us! Want the beauty of traditional cope and stick doors with the strength and longevity of true mortise-and-tenon joinery? Our design allows you to make beautiful doors with tenons of any length you choose. This unique door-making system utilizes a "stub" spindle & cope cutter arrangement. The counterbored cope cutter is secured to the spindle with a cap screw. A matching profile bit is used to shape the decorative ogee "sticking" along the edges of the stiles and rails. As the cope is cut on the ends of the rails, the tenon passes over the top of the bit unobstructed. Each stub spindle & cope cutter includes a full color instruction manual.