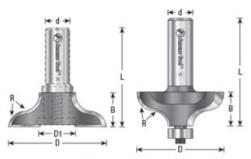

| SPECIFICATIONS               |                                                              |
|------------------------------|--------------------------------------------------------------|
| Manufacturer                 | Amana Tool                                                   |
| Bearing(s)                   | 47706                                                        |
| Diameter                     | 1 5/8 in                                                     |
| Cut Height, Length, or Width | 3/8 in                                                       |
| Diameter (D1)                | 3/4 in                                                       |
| Replacement Parts            | Cope Cutter #47514, Stub Spindle w/screw #47617, Screw 67012 |
| Flute                        | 2                                                            |
| Material                     | 7/8 in                                                       |
| Overall Length               | 2 in                                                         |
| Radius                       | 1/4 in                                                       |
| Shank                        | 1/2 in                                                       |
| Туре                         | Cope Cutter w/Stub Spindle                                   |
| Usage/System                 | Cabinet Door                                                 |