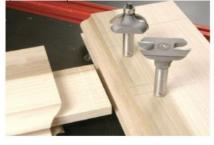

## Item #47515, Amana Tool Carbide-Tipped Cope Cutter with Stub Spindle - 1/4" Radius x 1-5/8" Dia x 1/2" Shank for 7/8" Material - Cabinet Door System \$65.33

Thank you for shopping with us! Want the beauty of traditional cope and stick doors with the strength and longevity of true mortise-and-tenon joinery? Our design allows you to make beautiful doors with tenons of any length you choose. This unique door-making system utilizes a "stub" spindle & cope cutter arrangement. The counterbored cope cutter is secured to the spindle with a cap screw. A matching profile bit is used to shape the decorative ogee "sticking" along the edges of the stiles and rails. As the cope is cut on the ends of the rails, the tenon passes over the top of the bit unobstructed. Each stub spindle & cope cutter includes a full color instruction manual.