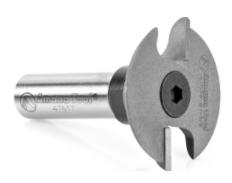

## Item #47515, Amana Tool Carbide-Tipped Cope Cutter with Stub Spindle - 1/4" Radius x 1-5/8" Dia x 1/2" Shank for 7/8" Material - Cabinet Door System \$65.33

Thank you for shopping with us! Want the beauty of traditional cope and stick doors with the strength and longevity of true mortise-and-tenon joinery? Our design allows you to make beautiful doors with tenons of any length you choose. This unique door-making system utilizes a "stub" spindle & cope cutter arrangement. The counterbored cope cutter is secured to the spindle with a cap screw. A matching profile bit is used to shape the decorative ogee "sticking" along the edges of the stiles and rails. As the cope is cut on the ends of the rails, the tenon passes over the top of the bit unobstructed. Each stub spindle & cope cutter includes a full color instruction manual.

| SPECIFICATIONS               |                                                              |
|------------------------------|--------------------------------------------------------------|
| Manufacturer                 | Amana Tool                                                   |
| Bearing(s)                   | 47706                                                        |
| Diameter                     | 1 5/8 in                                                     |
| Cut Height, Length, or Width | 3/8 in                                                       |
| Diameter (D1)                | 3/4 in                                                       |
| Replacement Parts            | Cope Cutter #47514, Stub Spindle w/screw #47617, Screw 67012 |
| Flute                        | 2                                                            |
| Material                     | 7/8 in                                                       |
| Overall Length               | 2 in                                                         |
| Radius                       | 1/4 in                                                       |
| Shank                        | 1/2 in                                                       |
| Туре                         | Cope Cutter w/Stub Spindle                                   |
| Usage/System                 | Cabinet Door                                                 |