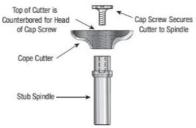

## Item #47513, Amana Tool Carbide-Tipped Cope Cutter with Stub Spindle - 7/32" Radius x 1-1/2" Dia x 1/2" Shank for 1-1/8" Material - Screen Door System \$55.99

Thank you for shopping with us! Want the beauty of traditional cope and stick doors with the strength and longevity of true mortise-and-tenon joinery? Our design allows you to make beautiful doors with tenons of any length you choose. This unique door-making system utilizes a "stub" spindle & cope cutter arrangement. The counterbored cope cutter is secured to the spindle with a cap screw. A matching profile bit is used to shape the decorative ogee "sticking" along the edges of the stiles and rails. As the cope is cut on the ends of the rails, the tenon passes over the top of the bit unobstructed. Each stub spindle & cope cutter includes a full color instruction manual.