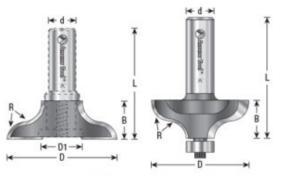

| SPECIFICATIONS               |                                                              |
|------------------------------|--------------------------------------------------------------|
| Manufacturer                 | Amana Tool                                                   |
| Bearing(s)                   | 47706                                                        |
| Diameter                     | 1 1/2 in                                                     |
| Cut Height, Length, or Width | 15/32 in                                                     |
| Diameter (D1)                | 3/4 in                                                       |
| Replacement Parts            | Cope Cutter #47512, Stub Spindle w/screw #47617, Screw 67012 |
| Flute                        | 2                                                            |
| Material                     | 1 1/8 in                                                     |
| Overall Length               | 2 in                                                         |
| Radius                       | 7/32 in                                                      |
| Shank                        | 1/2 in                                                       |
| Туре                         | Cope Cutter w/Stub Spindle                                   |
| Usage/System                 | Screen Door                                                  |