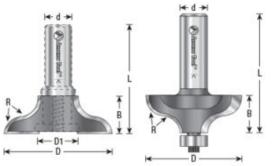

| SPECIFICATIONS               |                                                              |
|------------------------------|--------------------------------------------------------------|
| Manufacturer                 | Amana Tool                                                   |
| Bearing(s)                   | 47706                                                        |
| Diameter                     | 2 in                                                         |
| Cut Height, Length, or Width | 5/8 in                                                       |
| Diameter (D1)                | 3/4 in                                                       |
| Replacement Parts            | Cope Cutter #47510, Stub Spindle w/screw #47617, Screw 67012 |
| Flute                        | 2                                                            |
| Material                     | 1 3/4 in                                                     |
| Overall Length               | 2 in                                                         |
| Radius                       | 11/32 in                                                     |
| Shank                        | 1/2 in                                                       |
| Туре                         | Cope Cutter w/Stub Spindle                                   |
| Usage/System                 | Entry Door                                                   |