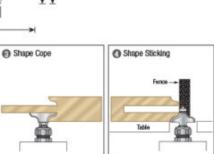

## Item #47511, Amana Tool Carbide-Tipped Cope Cutter with Stub Spindle - 11/32" Radius x 2" Dia x 1/2" Shank for 1-3/4" Material - Entry Door System \$74.66

Thank you for shopping with us! Want the beauty of traditional cope and stick doors with the strength and longevity of true mortise-and-tenon joinery? Our design allows you to make beautiful doors with tenons of any length you choose. This unique door-making system utilizes a " stub" spindle & cope cutter arrangement. The counterbored cope cutter is secured to the spindle with a cap screw. A matching profile bit is used to shape the decorative ogee " sticking" along the edges of the stiles and rails. As the cope is cut on the ends of the rails, the tenon passes over the top of the bit unobstructed. Each stub spindle & cope cutter includes a full color instruction manual.