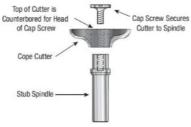

## Item #47511, Amana Tool Carbide-Tipped Cope Cutter with Stub Spindle - 11/32" Radius x 2" Dia x 1/2" Shank for 1-3/4" Material - Entry Door System \$74.66

Thank you for shopping with us! Want the beauty of traditional cope and stick doors with the strength and longevity of true mortise-and-tenon joinery? Our design allows you to make beautiful doors with tenons of any length you choose. This unique door-making system utilizes a " stub" spindle & cope cutter arrangement. The counterbored cope cutter is secured to the spindle with a cap screw. A matching profile bit is used to shape the decorative ogee " sticking" along the edges of the stiles and rails. As the cope is cut on the ends of the rails, the tenon passes over the top of the bit unobstructed. Each stub spindle & cope cutter includes a full color instruction manual.