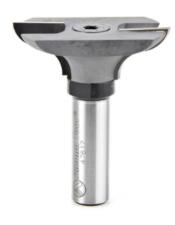

## Item #47511, Amana Tool Carbide-Tipped Cope Cutter with Stub Spindle - 11/32" Radius x 2" Dia x 1/2" Shank for 1-3/4" Material - Entry Door System \$74.66

Thank you for shopping with us! Want the beauty of traditional cope and stick doors with the strength and longevity of true mortise-and-tenon joinery? Our design allows you to make beautiful doors with tenons of any length you choose. This unique door-making system utilizes a " stub" spindle & cope cutter arrangement. The counterbored cope cutter is secured to the spindle with a cap screw. A matching profile bit is used to shape the decorative ogee " sticking" along the edges of the stiles and rails. As the cope is cut on the ends of the rails, the tenon passes over the top of the bit unobstructed. Each stub spindle & cope cutter includes a full color instruction manual.

| SPECIFICATIONS               |                                                              |
|------------------------------|--------------------------------------------------------------|
| Manufacturer                 | Amana Tool                                                   |
| Bearing(s)                   | 47706                                                        |
| Diameter                     | 2 in                                                         |
| Cut Height, Length, or Width | 5/8 in                                                       |
| Diameter (D1)                | 3/4 in                                                       |
| Replacement Parts            | Cope Cutter #47510, Stub Spindle w/screw #47617, Screw 67012 |
| Flute                        | 2                                                            |
| Material                     | 1 3/4 in                                                     |
| Overall Length               | 2 in                                                         |
| Radius                       | 11/32 in                                                     |
| Shank                        | 1/2 in                                                       |
| Туре                         | Cope Cutter w/Stub Spindle                                   |
| Usage/System                 | Entry Door                                                   |