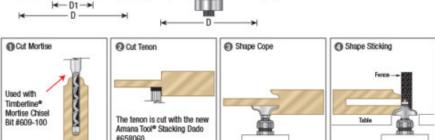

## Item #47511, Amana Tool Carbide-Tipped Cope Cutter with Stub Spindle - 11/32" Radius x 2" Dia x 1/2" Shank for 1-3/4" Material - Entry Door System \$74.66

Thank you for shopping with us! Want the beauty of traditional cope and stick doors with the strength and longevity of true mortise-and-tenon joinery? Our design allows you to make beautiful doors with tenons of any length you choose. This unique door-making system utilizes a " stub" spindle & cope cutter arrangement. The counterbored cope cutter is secured to the spindle with a cap screw. A matching profile bit is used to shape the decorative ogee " sticking" along the edges of the stiles and rails. As the cope is cut on the ends of the rails, the tenon passes over the top of the bit unobstructed. Each stub spindle & cope cutter includes a full color instruction manual.