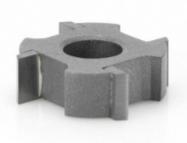

## Item #47504, Amana Tool 4-Wing Top Cutter 25° x 1 1/16" Dia x 1/4" x 5/16" Bore \$26.36

Thank you for shopping with us! Cutters for the  $\frac{47400 \text{ and}}{47404}$  assembly are available separately.

| SPECIFICATIONS               |            |
|------------------------------|------------|
| Manufacturer                 | Amana Tool |
| Diameter                     | 1 1/16 in  |
| Bore                         | 5/16 in    |
| Cut Height, Length, or Width | 1/4 in     |
| Туре                         | Top Cutter |
| Angle                        | 25 deg     |