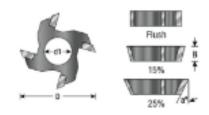

## Item #47504-L, Amana Tool 4-Wing Bottom Cutter 25° x 1 1/16" Dia x 1/4" x 5/16" Bore

Thank you for shopping with us! Cutters for the  $\frac{47400 \text{ and}}{47404}$  assembly are available separately.

| SPECIFICATIONS               |               |
|------------------------------|---------------|
| Manufacturer                 | Amana Tool    |
| Diameter                     | 1 1/16 in     |
| Bore                         | 5/16 in       |
| Cut Height, Length, or Width | 1/4 in        |
| Туре                         | Bottom Cutter |
| Angle                        | 25 deg        |