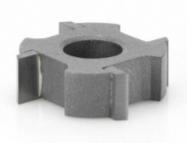

## Item #47502, Amana Tool 4-Wing Top Cutter 15° x 1" Dia x 1/4" x 5/16" Bore \$24.86

Thank you for shopping with us! Cutters for the  $\frac{47400 \text{ and}}{47404}$  assembly are available separately.

| SPECIFICATIONS               |            |
|------------------------------|------------|
| Manufacturer                 | Amana Tool |
| Diameter                     | 1 in       |
| Bore                         | 5/16 in    |
| Cut Height, Length, or Width | 1/4 in     |
| Туре                         | Top Cutter |
| Angle                        | 15™™       |