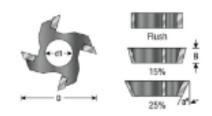

## Item #47502, Amana Tool 4-Wing Top Cutter 15° x 1" Dia x 1/4" x 5/16" Bore \$24.86

Thank you for shopping with us! Cutters for the  $\frac{47400 \text{ and}}{47404}$  assembly are available separately.

| SPECIFICATIONS               |            |
|------------------------------|------------|
| Manufacturer                 | Amana Tool |
| Diameter                     | 1 in       |
| Bore                         | 5/16 in    |
| Cut Height, Length, or Width | 1/4 in     |
| Туре                         | Top Cutter |
| Angle                        | 15™™       |