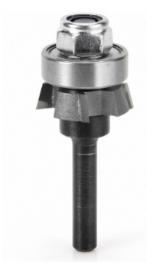

## Item #47404, Amana Tool Carbide-Tipped 4-Wing 15° Single Bevel Cutter Assembly 1" Dia x 1/4" x 1/4" Shank \$36.83

Thank you for shopping with us! Includes cutter, arbor, and ball bearing guide. An assembly offers the option of switching cutters—from flush trim to either of two bevel trims—without removing the bit from the router or changing the depth-of-cut setup. Four flutes yield a smooth, crisp cut finish. All parts can be replaced individually.

| SPECIFICATIONS               |                                                                                    |
|------------------------------|------------------------------------------------------------------------------------|
| Manufacturer                 | Amana Tool                                                                         |
| Bearing(s)                   | 47708                                                                              |
| Diameter                     | 1 in                                                                               |
| Cut Height, Length, or Width | 1/4 in                                                                             |
| <b>Replacement Parts</b>     | Arbors: 1/4 in #47600, 3/8 in #47602, 1/2 in #47604; Cutter: #47502;<br>Nut #67088 |
| Note                         | Includes cutter, arbor, and ball bearing guide.                                    |
| Overall Length               | 2 3/8 in                                                                           |
| Shank                        | 1/4 in                                                                             |
| Туре                         | 15 deg Single Bevel                                                                |