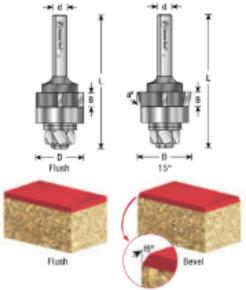

## Item #47404, Amana Tool Carbide-Tipped 4-Wing 15° Single Bevel Cutter Assembly 1" Dia x 1/4" x 1/4" Shank \$36.83

Thank you for shopping with us! Includes cutter, arbor, and ball bearing guide. An assembly offers the option of switching cutters—from flush trim to either of two bevel trims—without removing the bit from the router or changing the depth-of-cut setup. Four flutes yield a smooth, crisp cut finish. All parts can be replaced individually.

| SPECIFICATIONS               |                                                                                    |
|------------------------------|------------------------------------------------------------------------------------|
| Manufacturer                 | Amana Tool                                                                         |
| Bearing(s)                   | 47708                                                                              |
| Diameter                     | 1 in                                                                               |
| Cut Height, Length, or Width | 1/4 in                                                                             |
| <b>Replacement Parts</b>     | Arbors: 1/4 in #47600, 3/8 in #47602, 1/2 in #47604; Cutter: #47502;<br>Nut #67088 |
| Note                         | Includes cutter, arbor, and ball bearing guide.                                    |
| Overall Length               | 2 3/8 in                                                                           |
| Shank                        | 1/4 in                                                                             |
| Туре                         | 15 deg Single Bevel                                                                |

| SPECIFICATIONS |        |
|----------------|--------|
| Wings          | 4-Wing |
| Angle          | 15 deg |