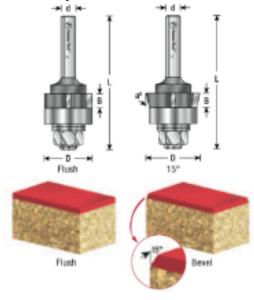

## Item #47400, Amana Tool Carbide-Tipped 4-Wing Flush Trim Single Bevel Cutter Assembly 7/8" Dia x 1/4" x 1/4" Shank \$36.15

Thank you for shopping with us! Includes cutter, arbor, and ball bearing guide. An assembly offers the option of switching cutters—from flush trim to either of two bevel trims—without removing the bit from the router or changing the depth-of-cut setup. Four flutes yield a smooth, crisp cut finish. All parts can be replaced individually.

| SPECIFICATIONS |        |
|----------------|--------|
| Wings          | 4-Wing |
| Angle          | Flush  |