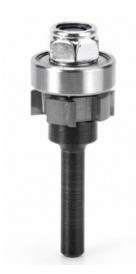

## Item #47400, Amana Tool Carbide-Tipped 4-Wing Flush Trim Single Bevel Cutter Assembly 7/8" Dia x 1/4" x 1/4" Shank \$36.15

Thank you for shopping with us! Includes cutter, arbor, and ball bearing guide. An assembly offers the option of switching cutters—from flush trim to either of two bevel trims—without removing the bit from the router or changing the depth-of-cut setup. Four flutes yield a smooth, crisp cut finish. All parts can be replaced individually.

| SPECIFICATIONS               |                                                                                 |
|------------------------------|---------------------------------------------------------------------------------|
| Manufacturer                 | Amana Tool                                                                      |
| Bearing(s)                   | 47708                                                                           |
| Diameter                     | 7/8 in                                                                          |
| Cut Height, Length, or Width | 1/4 in                                                                          |
| Replacement Parts            | Arbors: 1/4 in #47600, 3/8 in #47602, 1/2 in #47604; Cutter: #47500; Nut #67088 |
| Note                         | Includes cutter, arbor, and ball bearing guide.                                 |
| Overall Length               | 2 3/8 in                                                                        |
| Shank                        | 1/4 in                                                                          |
| Туре                         | Flush Trim Single Bevel                                                         |