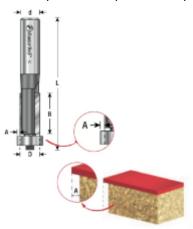

## Item #47185, Amana Tool Carbide-Tipped Overhang Trim 1/16" Overhang x 1/4" Dia x 1/2" x 1/4" Shank w/Ball Bearing Guide \$20.63

| SPECIFICATIONS               |             |
|------------------------------|-------------|
| Manufacturer                 | Amana Tool  |
| Diameter                     | 1/4 in      |
| Cut Depth                    | 1/16 in     |
| Cut Height, Length, or Width | 1/2 in      |
| Bearing(s)                   | 47704       |
| Flute Geometry               |             |
| Flute                        | 2 w/Bearing |
| Overall Length               | 2 1/4 in    |
| Shank                        | 1/4 in      |