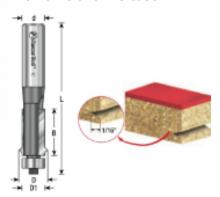

## Item #47160, Amana Tool Flush Trim 'V' Groove Carbide-Tipped 2-Flute w/Ball Bearing Guide 5/8" Dia x 1" x 1/4" Shank \$36.71

Thank you for shopping with us! Trim the edges of face frames flush with cabinet sides with Amana Tool Flush Trim 'V' Groove Carbide-Tipped 2-Flute w/Ball Bearing Guide 5/8" Dia x 1" x 1/4" Shank. At the same time, cut a decorative 'V' groove to conceal the seam between the frame and the case.

| SPECIFICATIONS               |                                                                          |
|------------------------------|--------------------------------------------------------------------------|
| Manufacturer                 | Amana Tool                                                               |
| Diameter                     | 5/8 in                                                                   |
| Cut Height, Length, or Width | 1 in                                                                     |
| Bearing(s)                   | 47706, Amana Tool 3/16 ID x 1/2 OD x .195 Thick Steel Ball Bearing Guide |
| Diameter (D1)                | .500 in                                                                  |
| Flute                        | 2 w/Bearing                                                              |
| Overall Length               | 2 5/8 in                                                                 |
| Shank                        | 1/4 in                                                                   |