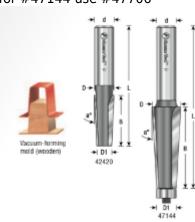

## Item #47144, Amana Tool Carbide-Tipped Patternmakers 3°, $3/4 \times 2$ 1/8 x 1/2 Shank \$65.33

Thank you for shopping with us! This slightly tapered bit is specifically designed for wood patternmaking, especially wood vacuum-forming molds where draft (3°, 5°, and 7° taper) is required for releasing the styrene or other plastic from the mold. It can be used to bevel the leading edge on a door. #47144: Not for use in CNC machines Replacement bearing for #47144 use #47706

| SPECIFICATIONS               |            |
|------------------------------|------------|
| Diameter                     | 3/4 in     |
| Cut Height, Length, or Width | 2 1/8 in   |
| Diameter (D1)                | 1/2 in     |
| Flute                        | 2          |
| Overall Length               | 4 5/8 in   |
| Shank                        | 1/2 in     |
| Angle                        | 3 deg      |
| Manufacturer                 | Amana Tool |