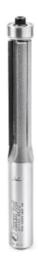

## Item #47131, Amana Tool Flush Trim 1/2" Dia x 2" x 1/2" Shank x 4 5/8" (Extra Long) Carbide-Tipped w/Ball Bearing Guide \$59.25

Thank you for shopping with us!

Use this bit for template or pattern work where the workpiece is unusually thick.

For a superior finish, use the three-flute version.

Standard replacement bearing (.500" dia) use #47706 Undersized bearing (.492" dia) use # 47715—for use after re-sharpening

AMAX Extended Life Features: