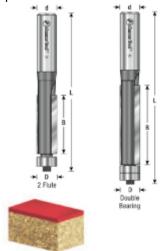

## Item #47128, Amana Tool Flush Trim 1/2" Dia x 1 1/2" x 1/2" Shank x 3 7/8" (Extra Long) Carbide-Tipped w/Ball Bearing Guide \$47.44

Thank you for shopping with us!

Use this bit for template or pattern work where the workpiece is unusually thick.

For a superior finish, use the three-flute version.

Standard replacement bearing (.500" dia) use #47706 Undersized bearing (.492" dia) use # 47715—for use after re-sharpening

AMAX Extended Life Features:

| SPECIFICATIONS |          |
|----------------|----------|
| Overall Length | 3 7/8 in |
| Shank          | 1/2 in   |