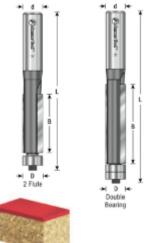

## Item #47124, Amana Tool Flush Trim 1/2" Dia x 1 1/2" x 1/2" Shank x 3 7/8" (Extra Long) Carbide-Tipped w/Ball Bearing Guide \$35.78

Thank you for shopping with us!

Use this bit for template or pattern work where the workpiece is unusually thick.

The two-flute configuration cuts fast and produces a smooth finish.

Standard replacement bearing (.500" dia) use #47706 Undersized bearing (.492" dia) use # 47715—for use after re-sharpening

AMAX Extended Life Features:

200% longer life-time even when working with abrasive materials Superior geometric design Advanced grinding technology that improves the carbide's resistance to wear Super clean cuts

| SPECIFICATIONS               |                                                                                                                                   |
|------------------------------|-----------------------------------------------------------------------------------------------------------------------------------|
| Manufacturer                 | Amana Tool                                                                                                                        |
| Diameter                     | 1/2 in                                                                                                                            |
| Cut Height, Length, or Width | 1 1/2 in                                                                                                                          |
| Flute                        | 2                                                                                                                                 |
| Bearing(s)                   | Standard replacement bearing (.500 in dia) use #47706; Undersized bearing (.492 in dia) use # 47715 (for use after re-sharpening) |

| SPECIFICATIONS |          |
|----------------|----------|
| Overall Length | 3 7/8 in |
| Shank          | 1/2 in   |