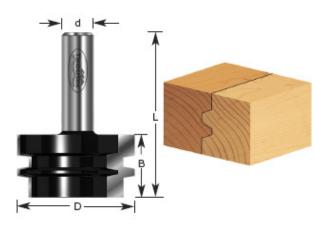

## Item #470-10, Amana Professional Quality Glue Joint Router Bit \$73.26

Thank you for shopping with us! Second piece is cut " upside down" to the first for a perfect fit. There is no need to realign the router depth, provided that the wood is centered to the cutting edge of the bit. For 5/8" through 1" material. For use in a tablemounted router. Not for use in a handheld router! 1/2" Shank 2 Flute Professional Quality Carbide-Tipped

| SPECIFICATIONS               |            |
|------------------------------|------------|
| Manufacturer                 | Amana Tool |
| Diameter                     | 1 7/8 in   |
| Cut Height, Length, or Width | 1 3/32 in  |
| Flute                        | 2          |
| Overall Length               | 2 5/8 in   |
| RPM                          | 18,000     |
| Shank                        | 1/2 in     |