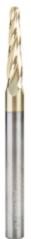

## Item #46583, Amana ZrN Coated CNC 2D/3D Carving Tapered & Straight Ball Nose & Flat Bottom Solid Carbide 1/4" Shnk, 1/16" Radius Router Bit \$63.04

Thank you for shopping with us!

Specially designed for 2D and 3D CNC profiling and carving in plastic, aluminum, and wood with machines such as "i-Carver," CNC Shark®, ShopBot®, Datron & Carvewright™. The high-shear ball nose tips cut smooth 2D and 3D contours with reduced stepping, while the proprietary ZrN coating (applied by the physical vapor deposition coating process) provides high resistance to wear, sharper cutting edges, extended tool life, and less friction & heat buildup.

## **SPECIFICATIONS**

Manufacturer Amana Tool

| SPECIFICATIONS               |                               |
|------------------------------|-------------------------------|
| Diameter                     | 1/8 in                        |
| Cut Height, Length, or Width | 1 in                          |
| Flute                        | 4                             |
| Overall Length               | 3 in                          |
| Radius                       | 1/16 in                       |
| Shank                        | 1/4 in                        |
| Туре                         | Ball Nose, Tapered & Straight |
| Angle                        | 3.6 deg                       |
| No. of Pieces                | 1                             |