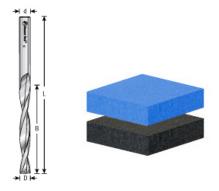

## Item #46564, Amana Tool Solid Carbide CNC Foam Cutting Downcut Square End Spiral 1/8" D x 1-1/8" CH x 1/4" Shank Router Bit \$59.66

Thank you for shopping with us!

Ensure your foam projects are milled with unparalleled accuracy detail and clarity. Achieve both precision and depth for foam carving and milling applications. Provides deeper cuts and larger slices with fewer passes in thick materials, resulting in improved productivity and less assembly. The upcut spiral ejects chips away from the workpiece.

| SPECIFICATIONS               |                        |
|------------------------------|------------------------|
| Manufacturer                 | Amana Tool             |
| Diameter                     | 1/8 in                 |
| Cut Height, Length, or Width | 1 1/8 in               |
| Flute Geometry               | Downcut                |
| Flute                        | 2                      |
| Overall Length               | 2 1/2 in               |
| Shank                        | 1/4 in                 |
| Туре                         | Flat Bottom/Square End |