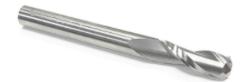

## Item #46460, Amana Tool Solid Carbide Spiral Plunge with Corner Radius 1/16" Radius x 1/4" Dia x 3/4" x 1/4" Shank Upcut \$30.86

Thank you for shopping with us! For carving, lettering, decorative doors, and sign manufacturing. Leaves an excellent finish and expels chips quickly. Excellent for cutting: Aluminum MDF Soft/Hard Plastic Soft/Hard Wood

| SPECIFICATIONS               |            |
|------------------------------|------------|
| Manufacturer                 | Amana Tool |
| Diameter                     | 1/4 in     |
| Cut Height, Length, or Width | 3/4 in     |
| Flute Geometry               | Upcut      |
| Flute                        | 2          |
| Overall Length               | 2 1/2 in   |
| Radius                       | 1/16 in    |
| Shank                        | 1/4 in     |