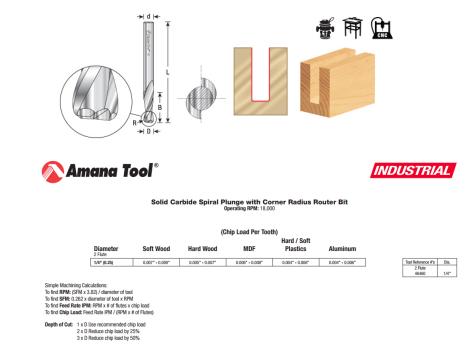

## Item #46460, Amana Tool Solid Carbide Spiral Plunge with Corner Radius 1/16" Radius x 1/4" Dia x 3/4" x 1/4" Shank Upcut \$30.86

Thank you for shopping with us! For carving, lettering, decorative doors, and sign manufacturing. Leaves an excellent finish and expels chips quickly. Excellent for cutting: Aluminum MDF Soft/Hard Plastic Soft/Hard Wood

Disclaimer: These values are based on test results using 18,000 RPM. Your results may vary. It is important to understand that these values are only recommendations. Copyright Amana Tool® All Rights Reserved

| SPECIFICATIONS               |            |
|------------------------------|------------|
| Manufacturer                 | Amana Tool |
| Diameter                     | 1/4 in     |
| Cut Height, Length, or Width | 3/4 in     |
| Flute Geometry               | Upcut      |
| Flute                        | 2          |
| Overall Length               | 2 1/2 in   |
| Radius                       | 1/16 in    |
| Shank                        | 1/4 in     |