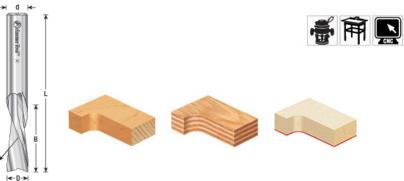

## Item #46406, Amana Tool Solid Carbide Spiral Plunge 5/64 Dia x 1/8 x 1/8 Shank x 2 Inch Long Downcut \$35.85

Thank you for shopping with us! Spiral-flute bits combine a shearing action in cutting with an augering action in chip clearance. The shearing action yields an especially clean, accurate cut, while the augering action clears chips from the cut. The 'Upcut' shears from the bottom up, pulling chips from the bottom up, thus allowing deeper penetration with less stress on the tool. An excellent choice for mortising. The 'Downcut' cuts from the surface down leaving a smooth edge at the surface. Special unique carbide grade, increased clearance geometry, and razor-sharp cutting edges with polished flutes, provide a superior finish and longer tool life, especially in abrasive materials. Great for production settings and excellent for creating grooves and dado cuts in softwood, hardwood, plywood, and composite materials. Primarily used on CNC machines and other automatic routers. Can be used with handheld and table-mounted portable routers.