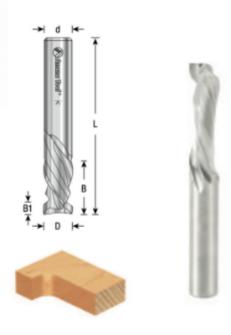

| SPECIFICATIONS               |            |
|------------------------------|------------|
| Manufacturer                 | Amana Tool |
| Diameter                     | 1/4 in     |
| Cut Height, Length, or Width | 7/8 in     |
| B1                           | 9/32 in    |
| Flute                        | 1          |
| Overall Length               | 2 1/2 in   |
| Shank                        | 1/4 in     |