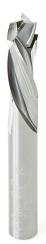

## Item #46371, Amana Tool Solid Carbide Compression Spiral 3/8" Dia $\times$ 1" $\times$ 9/32" Shank CNC Nesting Router Bit, 3-Flute \$108.60

Thank you for shopping with us! New generation of spiral tools for nesting operation on a CNC machine. Nesting refers to the process of laying out cutting patterns to minimize the raw material waste. Excellent for cutting: -MDF -Melamine -Laminate -Laminated Plywood - Composites -Oriented Strand Board (OSB)\* -Particle Board -Veneered Plywood \*Oriented Strand Board is an engineered wood particle board. Featuring: -High clearance geometric shape for maximum feed rate -Free chip flow -Superior cut quality Warning: Max RPM=28,000

| SPECIFICATIONS               |                           |
|------------------------------|---------------------------|
| Manufacturer                 | Amana Tool                |
| Diameter                     | 3/8 in                    |
| Cut Height, Length, or Width | 1 in                      |
| B1                           | 9/32 in                   |
| Flute                        | 4                         |
| Overall Length               | 3 in                      |
| RPM                          | Warning: Max RPM = 28,000 |
| Shank                        | 3/8 in                    |