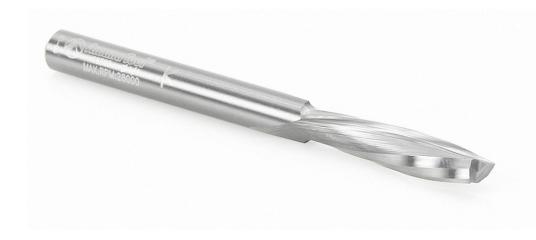

## Item #46365, Amana Tool CNC Solid Carbide Spiral Plunge for Solid Wood 1/4" Dia x 1 1/8" x 1/4" Shank Downcut \$45.71

Thank you for shopping with us!

The combination of acute spiral flute shear angles with the face ground helix yields high feed rates, fast plunge action, quick direction changes, deep penetration, and mirror finish.

Warning: Recommended RPM = 20,000 - 21,000

| SPECIFICATIONS               |            |
|------------------------------|------------|
| Manufacturer                 | Amana Tool |
| Diameter                     | 1/4 in     |
| Cut Height, Length, or Width | 1 1/8 in   |
| Flute Geometry               | Downcut    |
| Flute                        | 2          |
| Note                         |            |
| Overall Length               | 3 in       |

| SPECIFICATIONS |                 |
|----------------|-----------------|
| Shank          | 1/4 in          |
| RPM            | 20,000 - 21,000 |