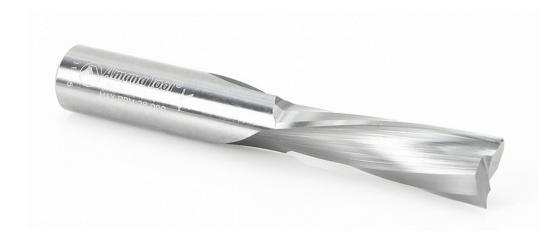

## Item #46363, Amana Tool CNC Solid Carbide Spiral Plunge for Solid Wood 1/2" Dia x 1 5/8" x 1/2" Shank Downcut \$106.58

Thank you for shopping with us!

The combination of acute spiral flute shear angles with the face ground helix yields high feed rates, fast plunge action, quick direction changes, deep penetration, and mirror finish.

## Warning: Recommended RPM = 20,000 - 21,000

| SPECIFICATIONS               |            |
|------------------------------|------------|
| Manufacturer                 | Amana Tool |
| Diameter                     | 1/2 in     |
| Cut Height, Length, or Width | 1 5/8 in   |
| Flute Geometry               | Downcut    |
| Flute                        | 2          |
| Note                         |            |
| Overall Length               | 3 1/2 in   |

| SPECIFICATIONS |                 |
|----------------|-----------------|
| Shank          | 1/2 in          |
| RPM            | 20,000 - 21,000 |