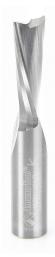

## Item #46361, Amana Tool CNC Solid Carbide Spiral Plunge for Solid Wood 1/2" Dia x 1 1/4" x 1/2" Shank Downcut \$97.01

Thank you for shopping with us!

The combination of acute spiral flute shear angles with the face ground helix yields high feed rates, fast plunge action, quick direction changes, deep penetration, and mirror finish.