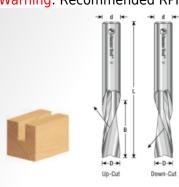

Warning: Recommended RPM = 20,000 - 21,000

| SPECIFICATIONS               |                 |
|------------------------------|-----------------|
| Manufacturer                 | Amana Tool      |
| Diameter                     | 1/2 in          |
| Cut Height, Length, or Width | 1 1/4 in        |
| Flute Geometry               | Downcut         |
| Flute                        | 2               |
| Note                         |                 |
| Overall Length               | 3 in            |
| Shank                        | 1/2 in          |
| RPM                          | 20,000 - 21,000 |