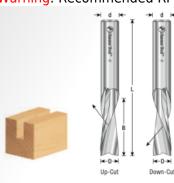

## Item #46359, Amana Tool CNC Solid Carbide Spiral Plunge for Solid Wood 3/8" Dia x 1 1/4" x 1/8" Shank Downcut \$63.19

Thank you for shopping with us!

The combination of acute spiral flute shear angles with the face ground helix yields high feed rates, fast plunge action, quick direction changes, deep penetration, and mirror finish.

Warning: Recommended RPM = 20,000 - 21,000

| SPECIFICATIONS               |                 |
|------------------------------|-----------------|
| Manufacturer                 | Amana Tool      |
| Diameter                     | 3/8 in          |
| Cut Height, Length, or Width | 1 1/4 in        |
| Flute Geometry               | Downcut         |
| Flute                        | 2               |
| Note                         |                 |
| Overall Length               | 3 in            |
| Shank                        | 3/8 in          |
| RPM                          | 20,000 - 21,000 |