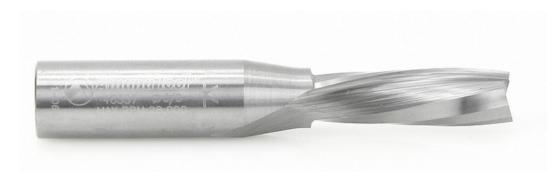

## Edge of Arlington Saw & Tool, Inc.

124 South Collins Arlington, TX 76010

Phone:817-461-7171 • Fax: 817-795-6651

Toll Free: 888-461-7171 Email: <u>info@eoasaw.com</u> Website: www.eoasaw.com

Item #46357, Amana Tool CNC Solid Carbide Spiral Plunge for Solid Wood 3/8" Dia x 1 1/4" x 1/2" Shank Downcut \$96.64

Thank you for shopping with us!

The combination of acute spiral flute shear angles with the face ground helix yields high feed rates, fast plunge action, quick direction changes, deep penetration, and mirror finish.