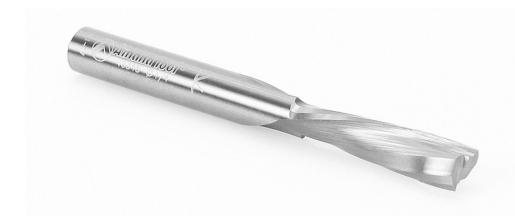

## Item #46348, Amana Tool CNC Solid Carbide Spiral Plunge for Solid Wood 1/4" Dia x 1" x 1/4" Shank Downcut \$37.20

Thank you for shopping with us!

The combination of acute spiral flute shear angles with the face ground helix yields high feed rates, fast plunge action, quick direction changes, deep penetration, and mirror finish.

Warning: Recommended RPM = 20,000 - 21,000

| SPECIFICATIONS               |            |
|------------------------------|------------|
| Manufacturer                 | Amana Tool |
| Diameter                     | 1/4 in     |
| Cut Height, Length, or Width | 1 in       |
| Flute Geometry               | Downcut    |
| Flute                        | 2          |
| Note                         |            |
| Overall Length               | 2 1/2 in   |
| Shank                        | 1/4 in     |