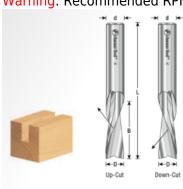

## Item #46341, Amana Tool CNC Solid Carbide Spiral Plunge for Solid Wood 1/8" Dia x 1/2" x 1/4" Shank Downcut \$28.58

Thank you for shopping with us!

The combination of acute spiral flute shear angles with the face ground helix yields high feed rates, fast plunge action, quick direction changes, deep penetration, and mirror finish.

Warning: Recommended RPM = 20,000 - 21,000

| SPECIFICATIONS               |                 |
|------------------------------|-----------------|
| Manufacturer                 | Amana Tool      |
| Diameter                     | 1/8 in          |
| Cut Height, Length, or Width | 1/2 in          |
| Flute Geometry               | Downcut         |
| Flute                        | 2               |
| Note                         |                 |
| Overall Length               | 2 in            |
| Shank                        | 1/4 in          |
| RPM                          | 20,000 - 21,000 |