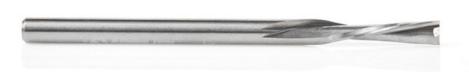

## Item #46340, Amana Tool CNC Solid Carbide Spiral Plunge for Solid Wood 1/8" Dia x 1/2" x 1/8" Shank Downcut \$25.28

Thank you for shopping with us! The combination of acute spiral flute shear angles with the face ground helix yields high feed rates, fast plunge action, quick direction changes, deep penetration, and mirror finish. Warning: Recommended RPM = 20,000 - 21,000

## SPECIFICATIONS

| Manufacturer                 | Amana Tool                                                                      |
|------------------------------|---------------------------------------------------------------------------------|
| Diameter                     | 1/8 in                                                                          |
| Cut Height, Length, or Width | 1/2 in                                                                          |
| Flute Geometry               | Downcut                                                                         |
| Flute                        | 2                                                                               |
| Note                         | Router collet reducer RB-102 (1/4 in to 1/8 in) available for 1/8 in shank bits |
| Overall Length               | 2 in                                                                            |
| Shank                        | 1/8 in                                                                          |
| RPM                          | 20,000 - 21,000                                                                 |
|                              |                                                                                 |