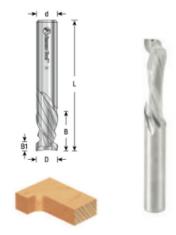

| SPECIFICATIONS               |            |
|------------------------------|------------|
| Manufacturer                 | Amana Tool |
| Diameter                     | 1/2 in     |
| Cut Height, Length, or Width | 1 5/8 in   |
| B1                           | 15/64 in   |
| Flute                        | 1          |
| Overall Length               | 3 1/2 in   |
| Shank                        | 1/2 in     |