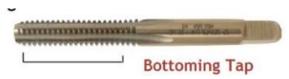

## Item #46313, Viking Drill & Tool Super Premium HSS Straight Flute Bottoming Style Hand Taps Type 25-UBN -TiN

Bottoming: Generates the thread to the bottom of blind holes.

| SPECIFICATIONS   |                     |
|------------------|---------------------|
| Manufacturer     | Viking Drill & Tool |
| D / H / GH Limit | H4                  |
| Flute            | 4                   |
| Size             | 112                 |