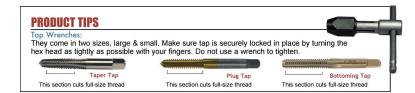

For general use in production tapping or hand operations. Precision ground threads for the ultimate in accuracy and performance. Taper, plug, and bottoming styles provide great versatility in tough materials, both blind and through holes. These high performance taps are available in complete sets of one taper, plug, and bottoming tap of the same size.

Bottoming: Generates the thread to the bottom of blind holes.

| SPECIFICATIONS   |                     |
|------------------|---------------------|
| Manufacturer     | Viking Drill & Tool |
| D / H / GH Limit | H4                  |
| Flute            | 4                   |
| Size             | 112                 |