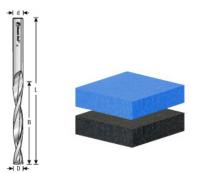

## Item #46269, Amana Tool Solid Carbide CNC Foam Cutting Upcut Square End Spiral 1/8" D x 1-1/16" CH x 1/8" Shank Router Bit \$46.16

Thank you for shopping with us! Ensure your foam projects are milled with unparalleled accuracy detail and clarity. Achieve both precision and depth for foam carving and milling applications. Provides deeper cuts and larger slices with fewer passes in thick materials, resulting in improved productivity and less assembly. The upcut spiral ejects chips away from the workpiece. **Specifically designed for milling:** 

For thick material with upcut chip removal. For 2D & 3D CNC routing applications. Router collet reducer RB-102 (1/4 to 1/8) available for 1/8 shank bits.

| SPECIFICATIONS  |          |
|-----------------|----------|
| Manufacturer Am | ana Tool |

| SPECIFICATIONS               |                        |
|------------------------------|------------------------|
| Diameter                     | 1/8 in                 |
| Cut Height, Length, or Width | 1 1/16 in              |
| Flute Geometry               | Upcut                  |
| Flute                        | 2                      |
| Overall Length               | 3 in                   |
| Shank                        | 1/8 in                 |
| Туре                         | Flat Bottom/Square End |