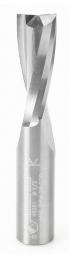

## Item #46261, Amana Tool CNC Solid Carbide Spiral Plunge for Solid Wood 1/2" Dia x 1 1/4" x 1/2" Shank Upcut \$102.75

Thank you for shopping with us!

The combination of acute spiral flute shear angles with the face ground helix yields high feed rates, fast plunge action, quick direction changes, deep penetration, and mirror finish.

Warning: Recommended RPM = 20,000 - 21,000

| SPECIFICATIONS               |                 |
|------------------------------|-----------------|
| Manufacturer                 | Amana Tool      |
| Diameter                     | 1/2 in          |
| Cut Height, Length, or Width | 1 1/4 in        |
| Flute Geometry               | Upcut           |
| Flute                        | 2               |
| Note                         | <del></del>     |
| Overall Length               | 3 in            |
| Shank                        | 1/2 in          |
| RPM                          | 20,000 - 21,000 |