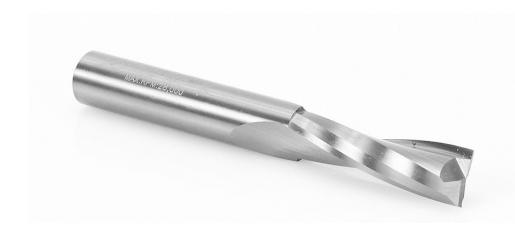

## Item #46259, Amana Tool CNC Solid Carbide Spiral Plunge for Solid Wood 3/8" Dia x 1 1/4" x 1/8" Shank Upcut \$59.66

Thank you for shopping with us!

The combination of acute spiral flute shear angles with the face ground helix yields high feed rates, fast plunge action, quick direction changes, deep penetration, and mirror finish.

Warning: Recommended RPM = 20,000 - 21,000

| SPECIFICATIONS               |            |
|------------------------------|------------|
| Manufacturer                 | Amana Tool |
| Diameter                     | 3/8 in     |
| Cut Height, Length, or Width | 1 1/4 in   |
| Flute Geometry               | Upcut      |
| Flute                        | 2          |
| Note                         |            |
| Overall Length               | 3 in       |
| Shank                        | 3/8 in     |