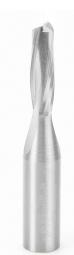

## Item #46253, Amana Tool CNC Solid Carbide Spiral Plunge for Solid Wood 5/16" Dia x 1 1/8" x 1/2" Shank Upcut \$84.00

Thank you for shopping with us!

The combination of acute spiral flute shear angles with the face ground helix yields high feed rates, fast plunge action, quick direction changes, deep penetration, and mirror finish.

Warning: Recommended RPM = 20,000 - 21,000

| SPECIFICATIONS               |                 |
|------------------------------|-----------------|
| Manufacturer                 | Amana Tool      |
| Diameter                     | 5/16 in         |
| Cut Height, Length, or Width | 1 1/8 in        |
| Flute Geometry               | Upcut           |
| Flute                        | 2               |
| Note                         | <del></del>     |
| Overall Length               | 3 in            |
| Shank                        | 1/2 in          |
| RPM                          | 20,000 - 21,000 |