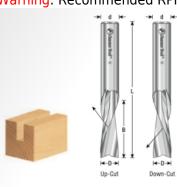

## Item #46250, Amana Tool CNC Solid Carbide Spiral Plunge for Solid Wood 1/4" Dia x 1 1/8" x 1/4" Shank Upcut \$45.71

Thank you for shopping with us!

The combination of acute spiral flute shear angles with the face ground helix yields high feed rates, fast plunge action, quick direction changes, deep penetration, and mirror finish.

Warning: Recommended RPM = 20,000 - 21,000

| SPECIFICATIONS               |                 |
|------------------------------|-----------------|
| Manufacturer                 | Amana Tool      |
| Diameter                     | 1/4 in          |
| Cut Height, Length, or Width | 1 1/8 in        |
| Flute Geometry               | Upcut           |
| Flute                        | 2               |
| Note                         | <del></del>     |
| Overall Length               | 3 in            |
| Shank                        | 1/4 in          |
| RPM                          | 20,000 - 21,000 |