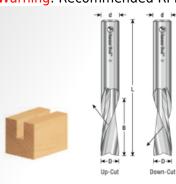

## Item #46249, Amana Tool CNC Solid Carbide Spiral Plunge for Solid Wood 1/4" Dia x 3/4" x 1/4" Shank Upcut \$27.83

Thank you for shopping with us!

The combination of acute spiral flute shear angles with the face ground helix yields high feed rates, fast plunge action, quick direction changes, deep penetration, and mirror finish.

Warning: Recommended RPM = 20,000 - 21,000

| SPECIFICATIONS               |                 |
|------------------------------|-----------------|
| Manufacturer                 | Amana Tool      |
| Diameter                     | 1/4 in          |
| Cut Height, Length, or Width | 3/4 in          |
| Flute Geometry               | Upcut           |
| Flute                        | 2               |
| Note                         |                 |
| Overall Length               | 2 1/2 in        |
| Shank                        | 1/4 in          |
| RPM                          | 20,000 - 21,000 |