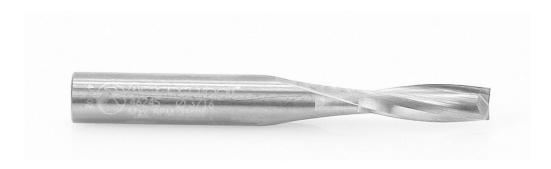

## Edge of Arlington Saw & Tool, Inc.

124 South Collins Arlington, TX 76010

Phone:817-461-7171 • Fax: 817-795-6651

Toll Free: 888-461-7171 Email: <u>info@eoasaw.com</u> Website: www.eoasaw.com

Item #46245, Amana Tool CNC Solid Carbide Spiral Plunge for Solid Wood 3/16" Dia x 5/8" x 1/8" Shank Upcut \$23.81

Thank you for shopping with us!

The combination of acute spiral flute shear angles with the face ground helix yields high feed rates, fast plunge action, quick direction changes, deep penetration, and mirror finish.

Warning: Recommended RPM = 20,000 - 21,000

| SPECIFICATIONS               |                 |
|------------------------------|-----------------|
| Manufacturer                 | Amana Tool      |
| Diameter                     | 3/16 in         |
| Cut Height, Length, or Width | 5/8 in          |
| Flute Geometry               | Upcut           |
| Flute                        | 2               |
| Note                         |                 |
| Overall Length               | 2 in            |
| Shank                        | 1/4 in          |
| RPM                          | 20,000 - 21,000 |