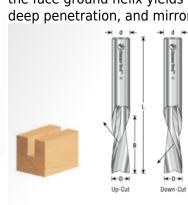

## Item #46240, Amana Tool CNC Solid Carbide Spiral Plunge for Solid Wood 1/8" Dia x 1/2" x 1/8" Shank Upcut \$26.78

Thank you for shopping with us! The combination of acute spiral flute shear angles with the face ground helix yields high feed rates, fast plunge action, quick direction changes, deep penetration, and mirror finish. Warning: Recommended RPM = 20,000 - 21,000

| SPECIFICATIONS               |                                                                                 |
|------------------------------|---------------------------------------------------------------------------------|
| Manufacturer                 | Amana Tool                                                                      |
| Diameter                     | 1/8 in                                                                          |
| Cut Height, Length, or Width | 1/2 in                                                                          |
| Flute Geometry               | Upcut                                                                           |
| Flute                        | 2                                                                               |
| Note                         | Router collet reducer RB-102 (1/4 in to 1/8 in) available for 1/8 in shank bits |
| Overall Length               | 2 in                                                                            |
| Shank                        | 1/8 in                                                                          |
| RPM                          | 20,000 - 21,000                                                                 |