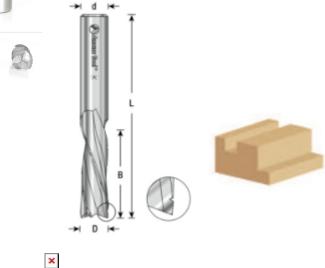

## Item #46238, Amana Tool Solid Carbide Spiral Flute Roughing/Finishing with Chipbreaker 3/4" Dia x 2 1/4" x 3/4" Shank Downcut, 3-Flute Router Bit \$257.89

Thank you for shopping with us!

Amana Tool Solid Carbide Spiral Flute Roughing/Finishing with Chipbreaker 3/4" Dia x 2 1/4" x 3/4" Shank Downcut, 3-Flute Router Bit has a small chipbreaker that improves the quality of the cut. It will leave a small striated finish. For massive wood only.

## SPECIFICATIONSManufacturerAmana ToolDiameter3/4 inCut Height, Length, or Width2 1/4 inFlute GeometryDowncutFlute3Overall Length4 inShank3/4 in