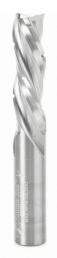

## Item #46234, Amana Tool Solid Carbide Spiral Flute Roughing/Finishing with Chipbreaker 1/2" Dia x 1-5/8" x 1/2" Shank Downcut, 3-Flute Router Bit \$158.10

Thank you for shopping with us!

Amana Tool Solid Carbide Spiral Flute Roughing/Finishing with Chipbreaker 1/2" Dia x 1-5/8" x 1/2" Shank Downcut, 3-Flute Router Bit has a small chipbreaker that improves the quality of the cut. It will leave a small striated finish. For massive wood only.

| SPECIFICATIONS               |            |
|------------------------------|------------|
| Manufacturer                 | Amana Tool |
| Diameter                     | 1/2 in     |
| Cut Height, Length, or Width | 1 5/8 in   |
| Flute Geometry               | Downcut    |
| Flute                        | 4          |
| Overall Length               | 3 1/2 in   |
| Shank                        | 1/2 in     |