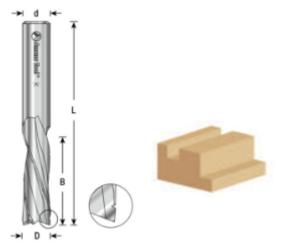

## Item #46234, Amana Tool Solid Carbide Spiral Flute Roughing/Finishing with Chipbreaker 1/2" Dia x 1-5/8" x 1/2" Shank Downcut, 3-Flute Router Bit \$158.10

Thank you for shopping with us!

Amana Tool Solid Carbide Spiral Flute Roughing/Finishing with Chipbreaker 1/2" Dia x 1-5/8" x 1/2" Shank Downcut, 3-Flute Router Bit has a small chipbreaker that improves the quality of the cut. It will leave a small striated finish. For massive wood only.

| SPECIFICATIONS               |            |
|------------------------------|------------|
| Manufacturer                 | Amana Tool |
| Diameter                     | 1/2 in     |
| Cut Height, Length, or Width | 1 5/8 in   |
| Flute Geometry               | Downcut    |
| Flute                        | 4          |
| Overall Length               | 3 1/2 in   |
| Shank                        | 1/2 in     |