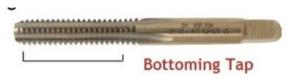

## Item #46193, Viking Drill & Tool Super Premium HSS Straight Flute Bottoming Style Hand Taps Type 25-UBN -TiN

Bottoming: Generates the thread to the bottom of blind holes.

| SPECIFICATIONS   |                     |
|------------------|---------------------|
| Manufacturer     | Viking Drill & Tool |
| D / H / GH Limit | H3                  |
| Flute            | 4                   |
| Size             | 7/1620              |