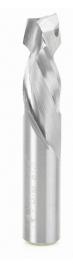

## Item #46186, Amana Tool CNC Solid Carbide Compression Spiral 2-Flute 1/2" x 1 1/8" x 1/2" Shank, for MDF/Laminate \$93.30

Thank you for shopping with us! .

Special carbide for longer lifetime in abrasive material. Designed for CNC applications requiring high feed rates and a clean finish. Particularly suitable for double-sided melamine or laminated materials. 3-Flute design provides an extra-smooth finish.

Excellent for cutting: laminate, laminate plywood, melamine, melamine particle board, MDF/HDF, oriented strand board (OSB), veneered plywood, softwood, hardwood.

| SPECIFICATIONS               |                               |
|------------------------------|-------------------------------|
| Manufacturer                 | Amana Tool                    |
| B1                           | 10mm                          |
| Diameter                     | 1/2 in                        |
| Cut Height, Length, or Width | 1 1/8 in                      |
| Flute                        | 2                             |
| Note                         |                               |
| Overall Length               | 3 in                          |
| RPM                          | Recommended RPM 20,000-21,000 |
| Shank                        | 1/2 in                        |