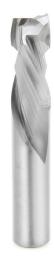

## Item #46182, Amana Tool CNC Solid Carbide Compression Spiral 2-Flute $1/2" \times 1" \times 1/2"$ Shank, for MDF/Laminate \$98.81

Thank you for shopping with us.

Special carbide for longer lifetime in abrasive material. Designed for CNC applications requiring high feed rates and a clean finish. Particularly suitable for double-sided melamine or laminated materials. 3-Flute design provides an extra-smooth finish.

Excellent for cutting: laminate, laminate plywood, melamine, melamine particle board, MDF/HDF, oriented strand board (OSB), veneered plywood, softwood, hardwood.

| SPECIFICATIONS               |                               |
|------------------------------|-------------------------------|
| Manufacturer                 | Amana Tool                    |
| B1                           | 9mm                           |
| Diameter                     | 1/2 in                        |
| Cut Height, Length, or Width | 1 in                          |
| Flute                        | 2                             |
| Note                         |                               |
| Overall Length               | 3 in                          |
| RPM                          | Recommended RPM 20,000-21,000 |
| Shank                        | 1/2 in                        |