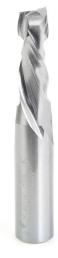

## Item #46174, Amana Tool CNC Solid Carbide Compression Spiral 2-Flute 3/8" x 1" x 1/2" Shank, for MDF/Laminate \$114.26

Thank you for shopping with us! .

Special carbide for longer lifetime in abrasive material. Designed for CNC applications requiring high feed rates and a clean finish. Particularly suitable for double-sided melamine or laminated materials. 3-Flute design provides an extra-smooth finish.

Excellent for cutting: laminate, laminate plywood, melamine, melamine particle board, MDF/HDF, oriented strand board (OSB), veneered plywood, softwood, hardwood.

| SPECIFICATIONS               |                               |
|------------------------------|-------------------------------|
| Manufacturer                 | Amana Tool                    |
| B1                           | 9mm                           |
| Diameter                     | 3/8 in                        |
| Cut Height, Length, or Width | 1 in                          |
| Flute                        | 2                             |
| Note                         |                               |
| Overall Length               | 3 in                          |
| RPM                          | Recommended RPM 20,000-21,000 |
| Shank                        | 1/2 in                        |