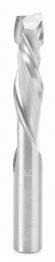

## Item #46172, Amana Tool CNC Solid Carbide Compression Spiral 2-Flute $3/8" \times 1 \ 1/4" \times 3/8"$ Shank, for MDF/Laminate \$74.66

Thank you for shopping with us! .

Special carbide for longer lifetime in abrasive material. Designed for CNC applications requiring high feed rates and a clean finish. Particularly suitable for double-sided melamine or laminated materials. 3-Flute design provides an extra-smooth finish.

Excellent for cutting: laminate, laminate plywood, melamine, melamine particle board, MDF/HDF, oriented strand board (OSB), veneered plywood, softwood, hardwood.

| SPECIFICATIONS               |                               |
|------------------------------|-------------------------------|
| Manufacturer                 | Amana Tool                    |
| B1                           | 9mm                           |
| Diameter                     | 3/8 in                        |
| Cut Height, Length, or Width | 1 1/4 in                      |
| Flute                        | 2                             |
| Note                         |                               |
| Overall Length               | 3 in                          |
| RPM                          | Recommended RPM 20,000-21,000 |
| Shank                        | 3/8 in                        |