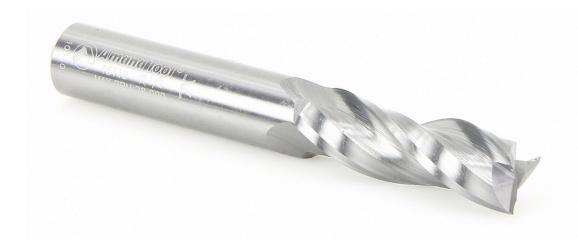

## Edge of Arlington Saw & Tool, Inc.

124 South Collins Arlington, TX 76010

Phone:817-461-7171 • Fax: 817-795-6651

Toll Free: 888-461-7171 Email: <u>info@eoasaw.com</u> Website: www.eoasaw.com

Item #46116, Amana Tool CNC Solid Carbide Spiral Plunge 1/2" Dia x 1-1/2" x 1/2" Shank Upcut, 3-Flute \$108.75

Thank you for shopping with us!

Great for production settings and excellent for creating grooves and dado cuts in softwood, hardwood, plywood, and composite materials. 'Upcut' or 'Downcut' spiral. Three-flute design for very high quality finish.

Excellent for cutting wood, plywood, composite materials.

## Warning:

Recommended RPM=20,000-21,000

| SPECIFICATIONS               |            |
|------------------------------|------------|
| Manufacturer                 | Amana Tool |
| Diameter                     | 1/2 in     |
| Cut Height, Length, or Width | 1 1/2 in   |
| Flute Geometry               | Upcut      |
| Flute                        | 3          |

| SPECIFICATIONS |          |
|----------------|----------|
| Overall Length | 3 1/2 in |
| Shank          | 1/2 in   |