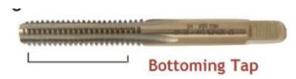

## Item #46073, Viking Drill & Tool Super Premium HSS Straight Flute Bottoming Style Hand Taps Type 25-UBN -TiN

Bottoming: Generates the thread to the bottom of blind holes.

| SPECIFICATIONS   |                     |
|------------------|---------------------|
| Manufacturer     | Viking Drill & Tool |
| D / H / GH Limit | H2                  |
| Flute            | 4                   |
| Size             | 836                 |