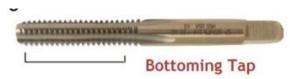

## Item #46053, Viking Drill & Tool Super Premium HSS Straight Flute Bottoming Style Hand Taps Type 25-UBN -TiN

Bottoming: Generates the thread to the bottom of blind holes.

| SPECIFICATIONS   |                     |
|------------------|---------------------|
| Manufacturer     | Viking Drill & Tool |
| D / H / GH Limit | H2                  |
| Flute            | 3                   |
| Size             | 640                 |