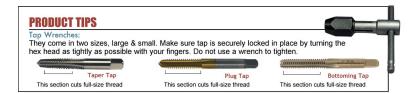

For general use in production tapping or hand operations. Precision ground threads for the ultimate in accuracy and performance. Taper, plug, and bottoming styles provide great versatility in tough materials, both blind and through holes. These high performance taps are available in complete sets of one taper, plug, and bottoming tap of the same size.

Bottoming: Generates the thread to the bottom of blind holes.

| SPECIFICATIONS   |                     |
|------------------|---------------------|
| Manufacturer     | Viking Drill & Tool |
| D / H / GH Limit | H2                  |
| Flute            | 3                   |
| Size             | 640                 |